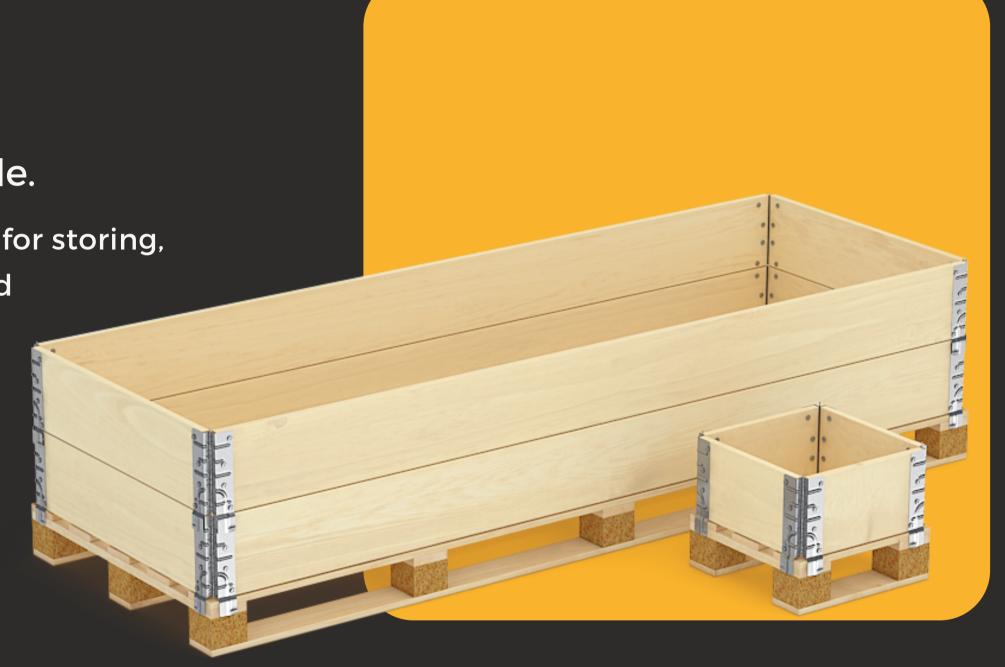

## Wooden Pallet Collars

Very popular, flexible and affordable.

Wooden Pallet Collars the perfect solution for storing, packing and shipping products which need to stay protected and secure. he collars can be stacked which enables flexibility with the height.

- No assembly is required
- Low cost
- ✓ ISPM-15 Tested
- flexible construction