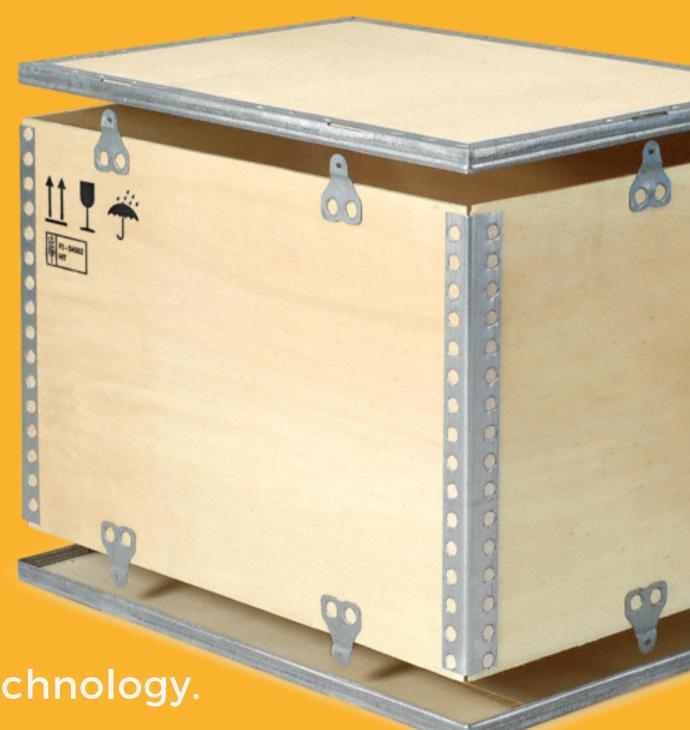

# Nailless Plywood Box

Durable & cost efficient packing & shipping solution

We are specialized in manufacturing of Nailless Box.

Our quality experts also check the industry quality standards. Besides, we offer this product at Competitive costs.

- √ 35% to 45% Lighter Time Saver
- Cost efficient
- ✓ ISPM-15 Tested
- ✓ Your Brand Name on Every Box
- Weather Proof & Resuable