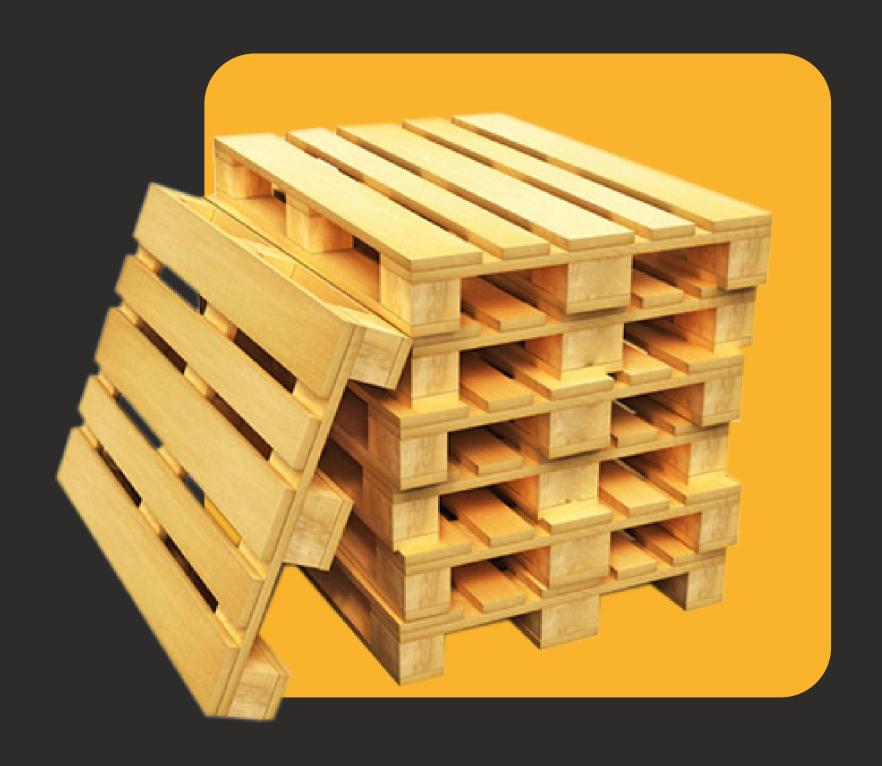

## Wooden Palltes

#### Superior endurance & excellent finishing

We are able to offer our customers Heat Treated Wooden Pallets as per ISPM15 norms. These Wooden pallets are manufactured from superior quality of wood that gives them strength and durability.

- Low cost & returnable
- Easy to stack & store
- ✓ ISPM-15 Tested
- Highly in demand