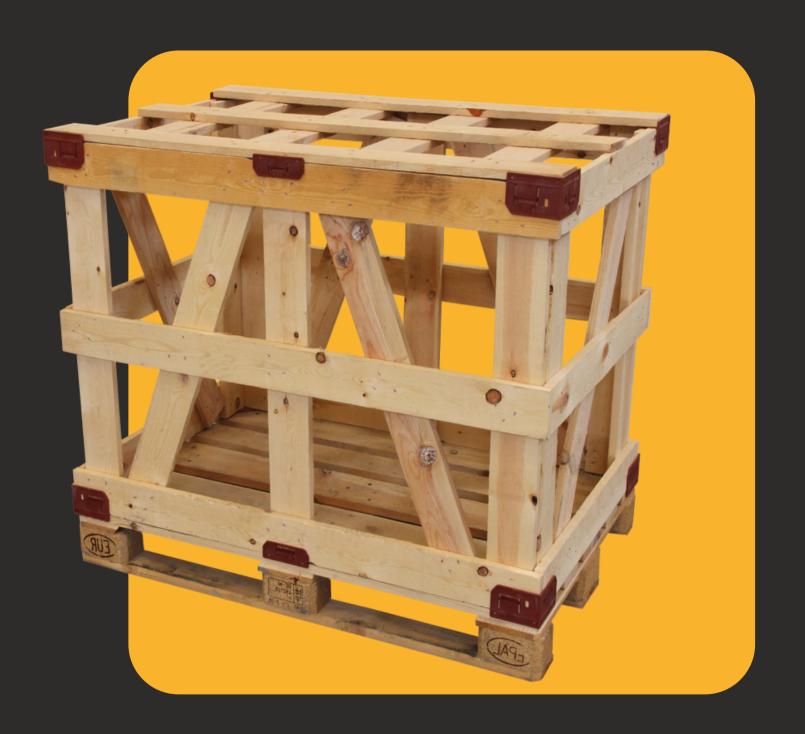

## Wooden Pallet Crate

#### **Eco friendly & Cost effective**

Wooden Pallet Crate are most cost effective and viable option to steady your cargo. Supplied with loose top or sides or both for ease of packing. Can be Heat treated to ISPM-15 for export. Typically used for transport by road.

- Light Weight
- Low cost
- ✓ ISPM-15 Tested
- Eenhanced protection