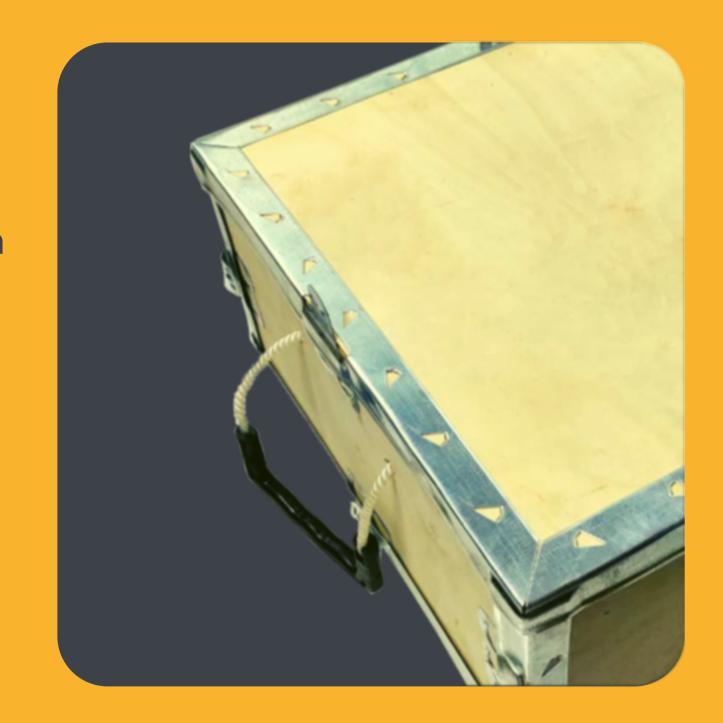

# Collapsible Plywood Box

Discover the win of space in storage & transport

We Offer collapsible Boxes in different sizes, Strength suitable for your requirements. These Boxes are very easy and quick to assemble and dissemble. Export packaging box made of plywood.

- ✓ 35% to 45% Lighter Time Saver
- ✓ Collapsible box Space + cost efficient
- ✓ ISPM-15 Tested
- ✓ Your Brand Name on Every Box
- ✓ Weather Proof & Resuable