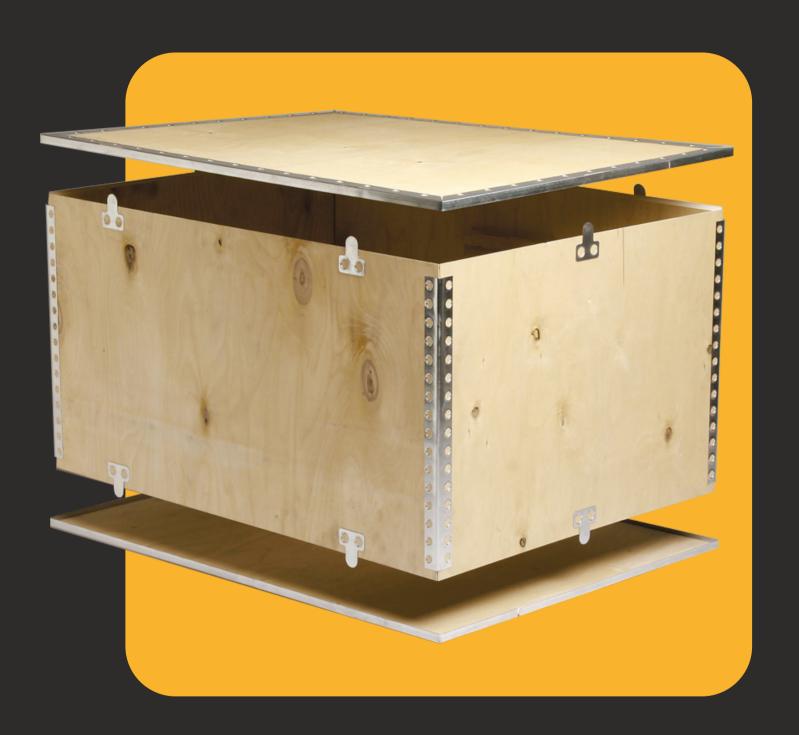

# Collapsible Plywood Box

Discover the win of space in storage & transport

We Offer collapsible Boxes in different sizes, Strength suitable for your requirements. These Boxes are very easy and quick to assemble and dissemble. Export packaging box made of plywood.

- ✓ 35% to 45% Lighter Time Saver
- ✓ Collapsible box Space + cost efficient
- ✓ ISPM-15 Tested
- ✓ Your Brand Name on Every Box
- ✓ Weather Proof & Resuable